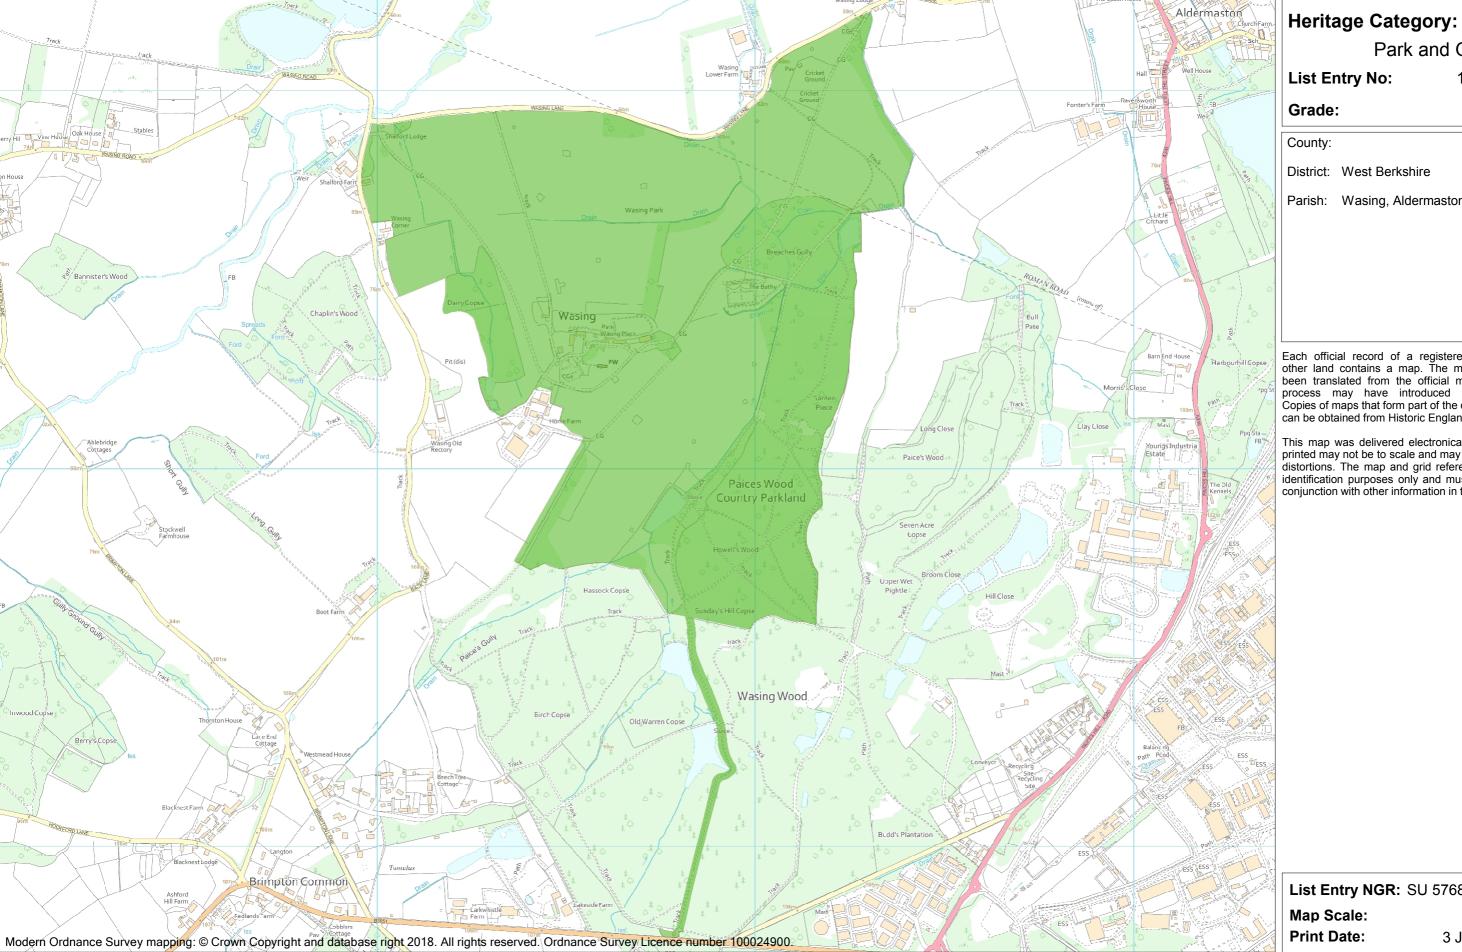

Park and Garden

**List Entry No:** 1000511

County:

District: West Berkshire

Parish: Wasing, Aldermaston

Each official record of a registered garden or other land contains a map. The map here has been translated from the official map and that process may have introduced inaccuracies.
Copies of maps that form part of the official record can be obtained from Historic England.

This map was delivered electronically and when printed may not be to scale and may be subject to distortions. The map and grid references are for identification purposes only and must be read in conjunction with other information in the record.

List Entry NGR: SU 57688 64327

1:10000 Map Scale: 3 July 2024 **Print Date:** 

This is an A3 sized map and should be printed full size at A3 with no page scaling set

Name: WASING PLACE

HistoricEngland.org.uk